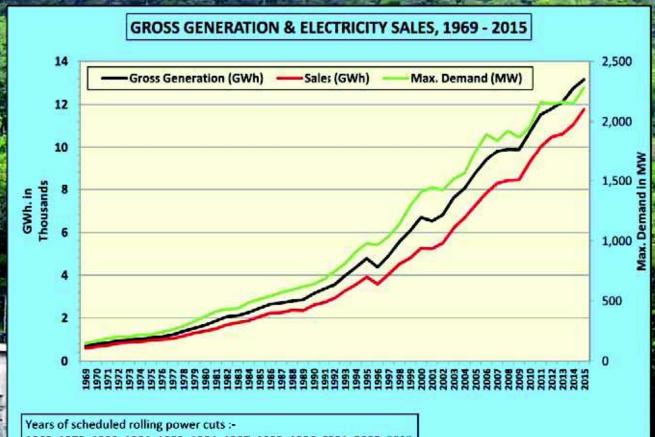

### **HISTORICAL BEHAVIOUR PATTERN, 1969 -2015**

1969, 1973, 1980, 1981, 1983, 1984, 1987, 1992, 1996, 2001, 2002, 2012