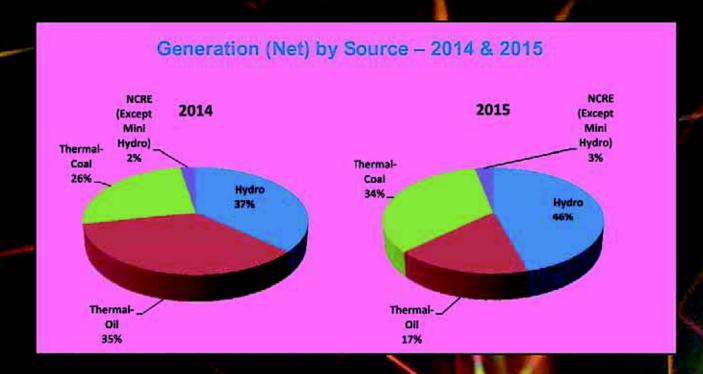

The CEB power stations (hydro, thermal, coal and wind) generated 10,399 GWh representing 79% of the total electricity generation. The share of power produced by the private sector was decreasing from 31% to 21% in the year 2015. As 2015 is a wet year compared to 2014, CEB hydro generation has increased by 35.0% from 3,632 GWh in 2014 to 4,904 GWh representing 37% of the total electricity generation in 2015 due to high water level in hydro reservoirs. The coal power generation contributed 34% of the total electricity generation in this year. The CEB thermal (oil & coal) generation has increased by 595 GWh from 4,898 GWh in 2014 to 5,493 GWh representing 42% of the total electricity generation in 2015.

The details of Gross Generation by power stations are given in pages 66 - 76, Monthly Station Consumption & Net Generation by Power Stations are given in pages 77 - 79

The Private Power Producers (Thermal & NCRE including Mini Hydro) generated 2,691 GWh representing 21% of the total electricity generation in 2015 when compared with 31% in 2014. NCRE Mini Hydro power generation has increased by 18% from 902 GWh in 2014 to 1,065 GWh in 2015 representing 8% of the total electricity generation. The Non Conventional Renewable Energy including Wind, Solar & Biomass power plants (Except Mini Hydro) were generated 3.1% in 2015 and 2.5% in 2014.

The total thermal (CEB and Private) generation was decreased by 10.5% from 7,507 GWh in 2014 to 6,719 GWh in 2015 representing 51% of the total. The total Hydro (CEB Hydro and NCRE Mini Hydro) generation was increased by 31.6% from 4,534 GWh in 2014 to 5,969 GWh in 2015 representing 46% of the total.