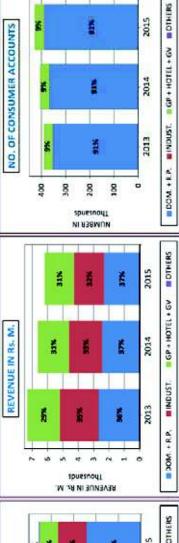

Electricity sales for the Domestic category (including Religious Purpose) has increased by 10% representing 33.5% of the total sales in 2015. When compare the electricity sales by consumer category, the domestic category has exceeded the industrial category from the year 2006 consecutively. Electricity sales for the Industrial category and General Purpose category in 2015 represented 30.6% and 19.7% of the total sales respectively. The

electricity sales for LECO has increased by 6.9% representing 12.3% of the total sales.

The total number of consumer accounts (billed) in the CEB in 2015 has increased by 230,600 accounts from 5,417,532 in 2014 to 5,648,132 in 2015 showing a 4.3% annual growth rate. Monthly average number of new consumer accounts added to the total consumer accounts in 2015 was 19,217 as against 17,231 in the previous year.

Number of consumer accounts in Domestic category (including Religious Purposes) has increased by 199,701 accounts from 4,801,404 in 2014 to 5,001,105 in 2015 representing 88.5% of the total consumer accounts in the CEB. Average monthly unit consumption per consumer in Domestic category was approximately 65 kWh/month for the year 2015.

Number of consumer accounts in Industrial category represented 1.0% of the total number of consumer accounts in 2015. Average monthly electricity consumption per consumer in Industrial category in CEB was 5,304 kWh/month. Number of consumer accounts in General Purpose category represents 10.4% of the total number of consumer accounts in 2015.

Under the old tariff rates and new tariff rates implemented from 16th September, 2014 for Domestic category and 15th November, 2014 for Non Domestic categories the total revenue (billed) from electricity sales has decreased by 7.8% from Rs.204,672 Million (with FAC) in 2014 to Rs.188,625 Million in 2015. No Fuel adjustment charge is applicable for the New Tariff Structure implemented from 16th September and 15th November, 2014

Average daily revenue (billed) from electricity sales in 2015 was Rs.517 Million/day. The average selling price per unit in the year 2015 was 16.00 Rs. /kWh.

In the year 2015 the commercial sector (General purposes & Hotels) represented the highest percentage (31.5%) of the total revenue. The percentage share of Domestic category and industrial category was 26.5% and 28.3% respectively.