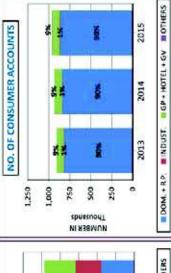

Electricity sales for the Domestic category (including Religious Purpose) has increased by 10% representing 33.5% of the total sales in 2015. When compare the electricity sales by consumer category, the domestic category has exceeded the industrial category from the year 2006 consecutively. Electricity sales for the Industrial category and General Purpose category in 2015 represented 30.6% and 19.7% of the total sales respectively. The

electricity sales for LECO has increased by 6.9% representing 12.3% of the total sales.

The total number of consumer accounts (billed) in the CEB in 2015 has increased by 230,600 accounts from 5,417,532 in 2014 to 5,648,132 in 2015 showing a 4.3% annual growth rate. Monthly average number of new consumer accounts added to the total consumer accounts in 2015 was 19,217 as against 17,231 in the previous year.

Number of consumer accounts in Domestic category (including Religious Purposes) has increased by 199,701 accounts from 4,801,404 in 2014 to 5,001,105 in 2015 representing 88.5% of the total consumer accounts in the CEB. Average monthly unit consumption per consumer in Domestic category was approximately 65 kWh/month for the year 2015.

Number of consumer accounts in Industrial category represented 1.0% of the total number of consumer accounts in 2015. Average monthly electricity consumption per consumer in Industrial category in CEB was 5,304 kWh/month. Number of consumer accounts in General Purpose category represents 10.4% of the total number of consumer accounts in 2015.

Under the old tariff rates and new tariff rates implemented from 16th September, 2014 for Domestic category and 15th November, 2014 for Non Domestic categories the total revenue (billed) from electricity sales has decreased by 7.8% from Rs.204,672 Million (with FAC) in 2014 to Rs.188,625 Million in 2015. No Fuel adjustment charge is applicable for the New Tariff Structure implemented from 16th September and 15th November, 2014

Average daily revenue (billed) from electricity sales in 2015 was Rs.517 Million/day. The average selling price per unit in the year 2015 was 16.00 Rs. /kWh.

In the year 2015 the commercial sector (General purposes & Hotels) represented the highest percentage (31.5%) of the total revenue. The percentage share of Domestic category and industrial category was 26.5% and 28.3% respectively.