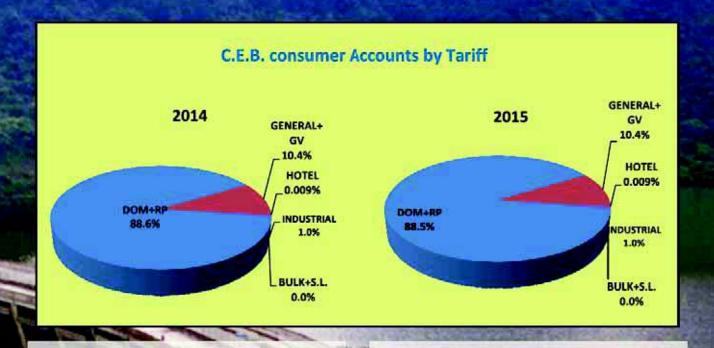

Number of consumer accounts in Domestic category (including Religious Purposes) has increased by 199,701 accounts from 4,801,404 in 2014 to 5,001,105 in 2015 representing 88.5% of the total consumer accounts in the CEB. Average monthly unit consumption per consumer in Domestic category was approximately 65 kWh/month for the year 2015.

Number of consumer accounts in Industrial category represented 1.0% of the total number of consumer accounts in 2015. Average monthly electricity consumption per consumer in Industrial category in CEB was 5,304 kWh/month. Number of consumer accounts in General Purpose category represents 10.4% of the total number of consumer accounts in 2015.