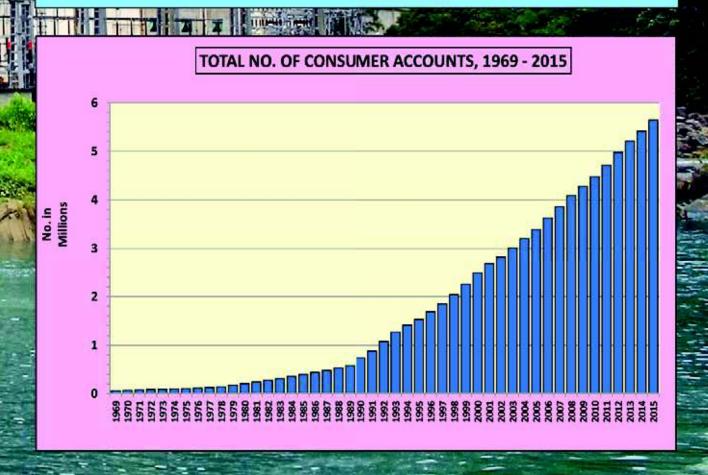

electricity sales for LECO has increased by 6.9% representing 12.3% of the total sales.

The total number of consumer accounts (billed) in the CEB in 2015 has increased by 230,600 accounts from 5,417,532 in 2014 to 5,648,132 in 2015 showing a 4.3% annual growth rate. Monthly average number of new consumer accounts added to the total consumer accounts in 2015 was 19,217 as against 17,231 in the previous year.