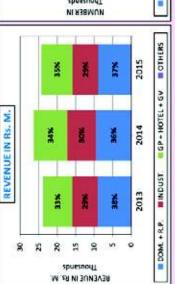

Electricity sales for the Domestic category (including Religious Purpose) has increased by 10% representing 33.5% of the total sales in 2015. When compare the electricity sales by consumer category, the domestic category has exceeded the industrial category from the year 2006 consecutively. Electricity sales for the Industrial category and General Purpose category in 2015 represented 30.6% and 19.7% of the total sales respectively. The

electricity sales for LECO has increased by 6.9% representing 12.3% of the total sales.

The total number of consumer accounts (billed) in the CEB in 2015 has increased by 230,600 accounts from 5,417,532 in 2014 to 5,648,132 in 2015 showing a 4.3% annual growth rate. Monthly average number of new consumer accounts added to the total consumer accounts in 2015 was 19,217 as against 17,231 in the previous year.

Number of consumer accounts in Domestic category (including Religious Purposes) has increased by 199,701 accounts from 4,801,404 in 2014 to 5,001,105 in 2015 representing 88.5% of the total consumer accounts in the CEB. Average monthly unit consumption per consumer in Domestic category was approximately 65 kWh/month for the year 2015.

Number of consumer accounts in Industrial category represented 1.0% of the total number of consumer accounts in 2015. Average monthly electricity consumption per consumer in Industrial category in CEB was 5,304 kWh/month. Number of consumer accounts in General Purpose category represents 10.4% of the total number of consumer accounts in 2015.

Under the old tariff rates and new tariff rates implemented from 16th September, 2014 for Domestic category and 15th November, 2014 for Non Domestic categories the total revenue (billed) from electricity sales has decreased by 7.8% from Rs.204,672 Million (with FAC) in 2014 to Rs.188,625 Million in 2015. No Fuel adjustment charge is applicable for the New Tariff Structure implemented from 16th September and 15th November, 2014

Average daily revenue (billed) from electricity sales in 2015 was Rs.517 Million/day. The average selling price per unit in the year 2015 was 16.00 Rs. /kWh.

In the year 2015 the commercial sector (General purposes & Hotels) represented the highest percentage (31.5%) of the total revenue. The percentage share of Domestic category and industrial category was 26.5% and 28.3% respectively.