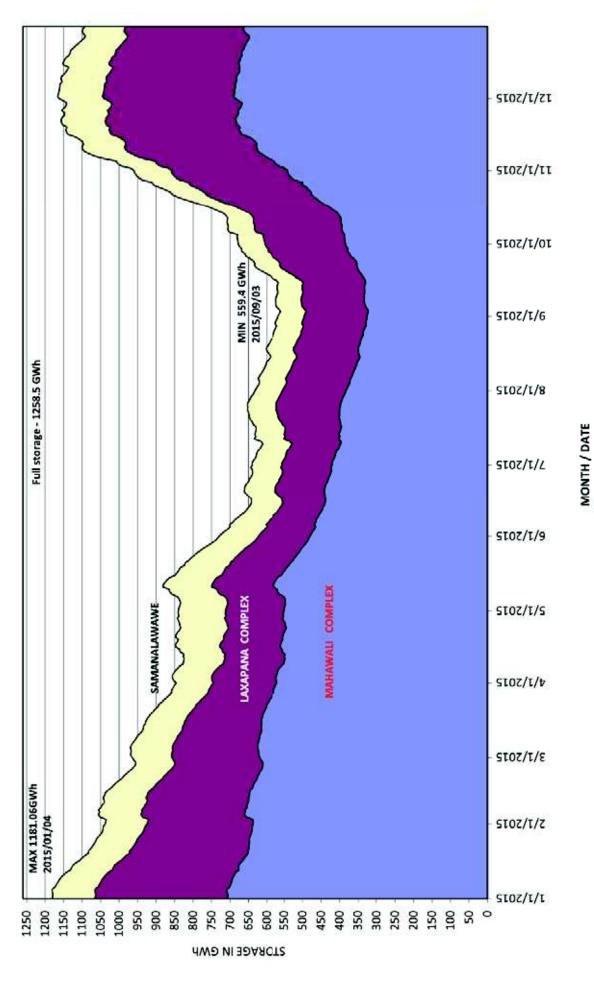

ischarge at Bowatenna P.S. due to spill

D : Represents total amount of water discharge at Bowatenna P.S. (through bottom outlet) to Elahera for irrigation purposes

E : Represents total amount of water discharge at Bowatenna to Kalawewa for irrigation purposes

F : Represents total amount of water discharge at Samanalawewa due to spill.

4: Represents total amount of water discharge at Samanalawewa through low level outlet... G: Represents total amount of water discharge at Samanalawewa due to leakage.

Water Rate computed for individual reservoirs only and are derived using annual figures.



HOURS

### DAILY LOAD DURATION CURVE 2015/09/22 TUESDAY



WEEKLY LOAD CURVE 20TH - 26TH SEPTEMBER, 2015 SUNDAY-SATURDAY



WEEKLY LOAD DURATION CURVE 20TH - 26TH SEPTEMBER, 2015 SUNDAY-SATURDAY





| EFFECTIVE FROM                             |                |                              | NON DOMESTIC OF                         | ATEGORIES 15-11-2014