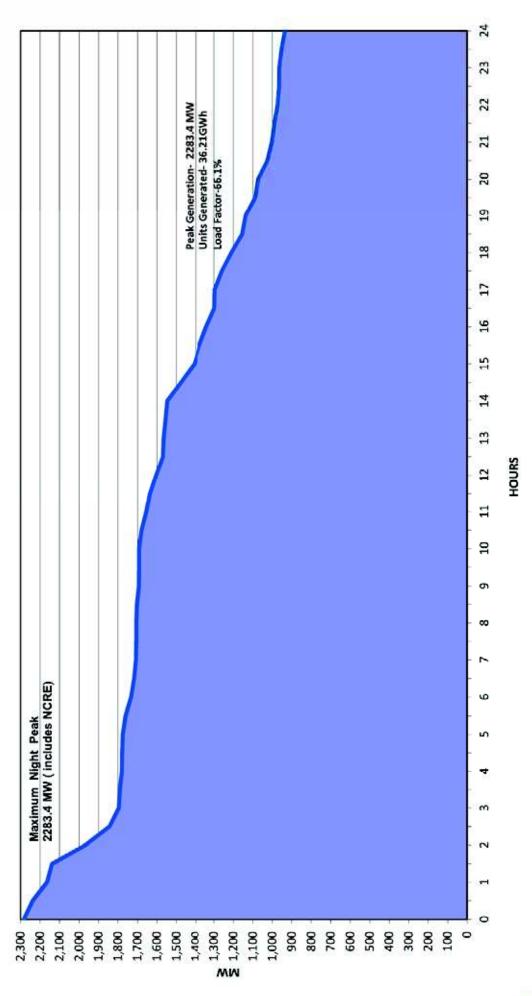

### **Maximum Demand**

The maximum night Peak Demand from the National Grid in 2015 was 2,283.4 MW. This was recorded on Tuesday, 22nd September 2015. The maximum night Peak Demand in 2014 was 2,151.7 MW. The system maximum day peak demand was recorded as 1,898.9 MW on Thursday, 26th March, 2015.

The Annual System Load Factor in 2015 was 65.44% whereas that of 2014 was 65.56%.