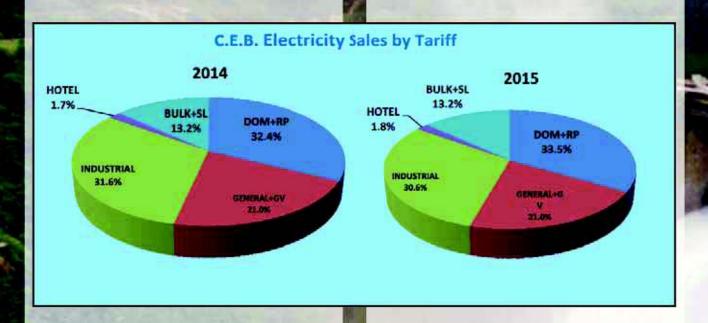

Electricity sales for the Domestic category (including Religious Purpose) has increased by 10% representing 33.5% of the total sales in 2015. When compare the electricity sales by consumer category, the domestic category has exceeded the industrial category from the year 2006 consecutively. Electricity sales for the Industrial category and General Purpose category in 2015 represented 30.6% and 19.7% of the total sales respectively. The

electricity sales for LECO has increased by 6.9% representing 12.3% of the total sales.

The total number of consumer accounts (billed) in the CEB in 2015 has increased by 230,600 accounts from 5,417,532 in 2014 to 5,648,132 in 2015 showing a 4.3% annual growth rate. Monthly average number of new consumer accounts added to the total consumer accounts in 2015 was 19,217 as against 17,231 in the previous year.