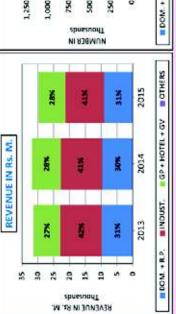

### **SALES BY TARIFF - 2014 & 2015**

| TARIFF                                                                                                                                                                                                                                                                                                                                                                                                                                                                                                                                                                                                                                                                                                                                                                                                                                                                                                                                                                                                                                                                                                                                                                                                                                                                                                                                                                                                                                                                                                                                                                                                                                                                                                                                                                                                                                                                                                                                                                                                                                                                                                                         | 1          | UNITS IN GWh |            | REVENUE (   | REVENUE (Excluding VAT) IN Rs. M. | N Rs. M.   | NO. OF CO         | NO. OF CONSUMER ACCOUNTS | OUNTS      |
|--------------------------------------------------------------------------------------------------------------------------------------------------------------------------------------------------------------------------------------------------------------------------------------------------------------------------------------------------------------------------------------------------------------------------------------------------------------------------------------------------------------------------------------------------------------------------------------------------------------------------------------------------------------------------------------------------------------------------------------------------------------------------------------------------------------------------------------------------------------------------------------------------------------------------------------------------------------------------------------------------------------------------------------------------------------------------------------------------------------------------------------------------------------------------------------------------------------------------------------------------------------------------------------------------------------------------------------------------------------------------------------------------------------------------------------------------------------------------------------------------------------------------------------------------------------------------------------------------------------------------------------------------------------------------------------------------------------------------------------------------------------------------------------------------------------------------------------------------------------------------------------------------------------------------------------------------------------------------------------------------------------------------------------------------------------------------------------------------------------------------------|------------|--------------|------------|-------------|-----------------------------------|------------|-------------------|--------------------------|------------|
| and production on the contract of the contract | 2014       | 2015         | % INCREASE | 2014        | 2015                              | % INCREASE | 2014              | 2015                     | % INCREASE |
| DOMESTIC                                                                                                                                                                                                                                                                                                                                                                                                                                                                                                                                                                                                                                                                                                                                                                                                                                                                                                                                                                                                                                                                                                                                                                                                                                                                                                                                                                                                                                                                                                                                                                                                                                                                                                                                                                                                                                                                                                                                                                                                                                                                                                                       | 3,521.395  | 3,876.390    | 10.08%     | 53,677.917  | 49,929.276                        | -6.98%     | 4,768,229         | 4,966,395                | 4.16%      |
| RELIGIOUS & CHARITABLE                                                                                                                                                                                                                                                                                                                                                                                                                                                                                                                                                                                                                                                                                                                                                                                                                                                                                                                                                                                                                                                                                                                                                                                                                                                                                                                                                                                                                                                                                                                                                                                                                                                                                                                                                                                                                                                                                                                                                                                                                                                                                                         | 63.108     | 66.997       | 6.16%      | 440.574     | 477.925                           | 8.48%      | 33,175            | 34,710                   | 4.63%      |
| TOTAL                                                                                                                                                                                                                                                                                                                                                                                                                                                                                                                                                                                                                                                                                                                                                                                                                                                                                                                                                                                                                                                                                                                                                                                                                                                                                                                                                                                                                                                                                                                                                                                                                                                                                                                                                                                                                                                                                                                                                                                                                                                                                                                          | 3,584.503  | 3,943.386    | 10.01%     | 54,118.491  | 50,407.201                        | -6.86%     | 4,801,404         | 5,001,105                | 4.16%      |
| INDUSTRAL - SMALL                                                                                                                                                                                                                                                                                                                                                                                                                                                                                                                                                                                                                                                                                                                                                                                                                                                                                                                                                                                                                                                                                                                                                                                                                                                                                                                                                                                                                                                                                                                                                                                                                                                                                                                                                                                                                                                                                                                                                                                                                                                                                                              | 275.376    | 290.975      | 2.66%      | 4,259.192   | 3,867.654                         | -9.19%     | 50,029            | 51908                    | 3.76%      |
| MEDIUM                                                                                                                                                                                                                                                                                                                                                                                                                                                                                                                                                                                                                                                                                                                                                                                                                                                                                                                                                                                                                                                                                                                                                                                                                                                                                                                                                                                                                                                                                                                                                                                                                                                                                                                                                                                                                                                                                                                                                                                                                                                                                                                         | 1,726.373  | 1,812.469    | 4.99%      | 30,593.859  | 28,729.799                        | -6.09%     | 4,344             | 4552                     | 4.79%      |
| LARGE                                                                                                                                                                                                                                                                                                                                                                                                                                                                                                                                                                                                                                                                                                                                                                                                                                                                                                                                                                                                                                                                                                                                                                                                                                                                                                                                                                                                                                                                                                                                                                                                                                                                                                                                                                                                                                                                                                                                                                                                                                                                                                                          | 1,496.681  | 1,504.111    | 0.50%      | 23,161.641  | 20,703.332                        | -10.61%    | 204               | 221                      | 8.33%      |
| TOTAL                                                                                                                                                                                                                                                                                                                                                                                                                                                                                                                                                                                                                                                                                                                                                                                                                                                                                                                                                                                                                                                                                                                                                                                                                                                                                                                                                                                                                                                                                                                                                                                                                                                                                                                                                                                                                                                                                                                                                                                                                                                                                                                          | 3,498.431  | 3,607.555    | 3.12%      | 58,014.691  | 53,300.784                        | -8.13%     | 54,577            | 56,681                   | 3.86%      |
| GENERAL PURPOSE - SMALL                                                                                                                                                                                                                                                                                                                                                                                                                                                                                                                                                                                                                                                                                                                                                                                                                                                                                                                                                                                                                                                                                                                                                                                                                                                                                                                                                                                                                                                                                                                                                                                                                                                                                                                                                                                                                                                                                                                                                                                                                                                                                                        | 1,199.918  | 1,309.281    | 9.11%      | 32,611.293  | 29,925.613                        | -8.24%     | 555,557           | 584086                   | 5.14%      |
| MEDIUM                                                                                                                                                                                                                                                                                                                                                                                                                                                                                                                                                                                                                                                                                                                                                                                                                                                                                                                                                                                                                                                                                                                                                                                                                                                                                                                                                                                                                                                                                                                                                                                                                                                                                                                                                                                                                                                                                                                                                                                                                                                                                                                         | 726.432    | 746.411      | 2.75%      | 21,491.119  | 19,416.617                        | -9.65%     | 3,727             | 3856                     | 3.46%      |
| LARGE                                                                                                                                                                                                                                                                                                                                                                                                                                                                                                                                                                                                                                                                                                                                                                                                                                                                                                                                                                                                                                                                                                                                                                                                                                                                                                                                                                                                                                                                                                                                                                                                                                                                                                                                                                                                                                                                                                                                                                                                                                                                                                                          | 267.755    | 268.326      | 0.21%      | 7,087.135   | 6,274.657                         | -11.46%    | 117               | 121                      | 3.42%      |
| TOTAL                                                                                                                                                                                                                                                                                                                                                                                                                                                                                                                                                                                                                                                                                                                                                                                                                                                                                                                                                                                                                                                                                                                                                                                                                                                                                                                                                                                                                                                                                                                                                                                                                                                                                                                                                                                                                                                                                                                                                                                                                                                                                                                          | 2,194.105  | 2,324.018    | 5.92%      | 61,189.547  | 55,616.887                        | -9.11%     | 559,401           | 588,063                  | 5.12%      |
| HOTEL - SMALL                                                                                                                                                                                                                                                                                                                                                                                                                                                                                                                                                                                                                                                                                                                                                                                                                                                                                                                                                                                                                                                                                                                                                                                                                                                                                                                                                                                                                                                                                                                                                                                                                                                                                                                                                                                                                                                                                                                                                                                                                                                                                                                  | 2.131      | 2.716        | 27.46%     | 54.348      | 49.150                            | -9.56%     | 216               | 201                      | -6.94%     |
| MEDIUM                                                                                                                                                                                                                                                                                                                                                                                                                                                                                                                                                                                                                                                                                                                                                                                                                                                                                                                                                                                                                                                                                                                                                                                                                                                                                                                                                                                                                                                                                                                                                                                                                                                                                                                                                                                                                                                                                                                                                                                                                                                                                                                         | 125.238    | 143.997      | 14.98%     | 2,624.642   | 2,656.303                         | 1.21%      | 237               | 777                      | 16.88%     |
| LARGE                                                                                                                                                                                                                                                                                                                                                                                                                                                                                                                                                                                                                                                                                                                                                                                                                                                                                                                                                                                                                                                                                                                                                                                                                                                                                                                                                                                                                                                                                                                                                                                                                                                                                                                                                                                                                                                                                                                                                                                                                                                                                                                          | 64.457     | 64.956       | 0.77%      | 1,183.730   | 1,049.185                         | -11.37%    | 6                 | 11                       | 22.22%     |
| TOTAL                                                                                                                                                                                                                                                                                                                                                                                                                                                                                                                                                                                                                                                                                                                                                                                                                                                                                                                                                                                                                                                                                                                                                                                                                                                                                                                                                                                                                                                                                                                                                                                                                                                                                                                                                                                                                                                                                                                                                                                                                                                                                                                          | 191.826    | 211.669      | 10.34%     | 3,862.720   | 3,754.638                         | -2.80%     | 462               | 489                      | 5.84%      |
| GOVERNMENT - SMALL                                                                                                                                                                                                                                                                                                                                                                                                                                                                                                                                                                                                                                                                                                                                                                                                                                                                                                                                                                                                                                                                                                                                                                                                                                                                                                                                                                                                                                                                                                                                                                                                                                                                                                                                                                                                                                                                                                                                                                                                                                                                                                             | 0.829      | 3.027        | 265.14%    | 15.252      | 54 456                            | 257.05%    | 1,357             | 1443                     | 6.34%      |
| MEDIUM                                                                                                                                                                                                                                                                                                                                                                                                                                                                                                                                                                                                                                                                                                                                                                                                                                                                                                                                                                                                                                                                                                                                                                                                                                                                                                                                                                                                                                                                                                                                                                                                                                                                                                                                                                                                                                                                                                                                                                                                                                                                                                                         | 130.822    | 140.103      | 7.09%      | 2,455.537   | 2,571.023                         | 4.70%      | 328               | 348                      | 6.10%      |
| LARGE                                                                                                                                                                                                                                                                                                                                                                                                                                                                                                                                                                                                                                                                                                                                                                                                                                                                                                                                                                                                                                                                                                                                                                                                                                                                                                                                                                                                                                                                                                                                                                                                                                                                                                                                                                                                                                                                                                                                                                                                                                                                                                                          | 2.077      | 2.127        | 2.39%      | 34.716      | 35.407                            | 1.99%      | -                 | 1                        | 0.00%      |
| TOTAL                                                                                                                                                                                                                                                                                                                                                                                                                                                                                                                                                                                                                                                                                                                                                                                                                                                                                                                                                                                                                                                                                                                                                                                                                                                                                                                                                                                                                                                                                                                                                                                                                                                                                                                                                                                                                                                                                                                                                                                                                                                                                                                          | 133.729    | 145.257      | 8.62%      | 2,505.505   | 2,660.887                         | 6.20%      | 1,686             | 1,792                    | 6.29%      |
| BULK SUPLY TO LECO                                                                                                                                                                                                                                                                                                                                                                                                                                                                                                                                                                                                                                                                                                                                                                                                                                                                                                                                                                                                                                                                                                                                                                                                                                                                                                                                                                                                                                                                                                                                                                                                                                                                                                                                                                                                                                                                                                                                                                                                                                                                                                             | 1,352.186  | 1,446.003    | 6.94%      | 24,980.670  | 22,884.285                        | -8.39%     | ) <del>, -1</del> | н                        | ٠          |
| STREET LIGHTNING                                                                                                                                                                                                                                                                                                                                                                                                                                                                                                                                                                                                                                                                                                                                                                                                                                                                                                                                                                                                                                                                                                                                                                                                                                                                                                                                                                                                                                                                                                                                                                                                                                                                                                                                                                                                                                                                                                                                                                                                                                                                                                               | 108.333    | 108.387      | 0.05%      | ,           | 0                                 |            |                   | 1                        |            |
| TOTAL                                                                                                                                                                                                                                                                                                                                                                                                                                                                                                                                                                                                                                                                                                                                                                                                                                                                                                                                                                                                                                                                                                                                                                                                                                                                                                                                                                                                                                                                                                                                                                                                                                                                                                                                                                                                                                                                                                                                                                                                                                                                                                                          | 11,063,111 | 11,786.275   | 6.54%      | 204,671.625 | 188,624.683                       | -7.84%     | 5,417,532         | 5,648,132                | 4.26%      |

Note - Transmission Bulk Suply to LECO accounts are accounted as 1 from 2011.

Revenue in 2015 not included FAC for all categories.

UNITS IN GWh 2014 ă Ř - INDUST. 2013 22% X 88 BOM + R.P. 77 91 3 spuesnout UNITS IN GWh 8 SON LECO - Lanka Electricity Company 27% 28% 33% 12% 100% PERCENTAGE UNIT: REV: 33% EE 31% 23% 13% IN 2015 %00I ERCENTAGE OF TOTAL GP, HOTEL & GV DOM. & R.P. INDUSTRIAL OTHERS FOTAL TARIFF