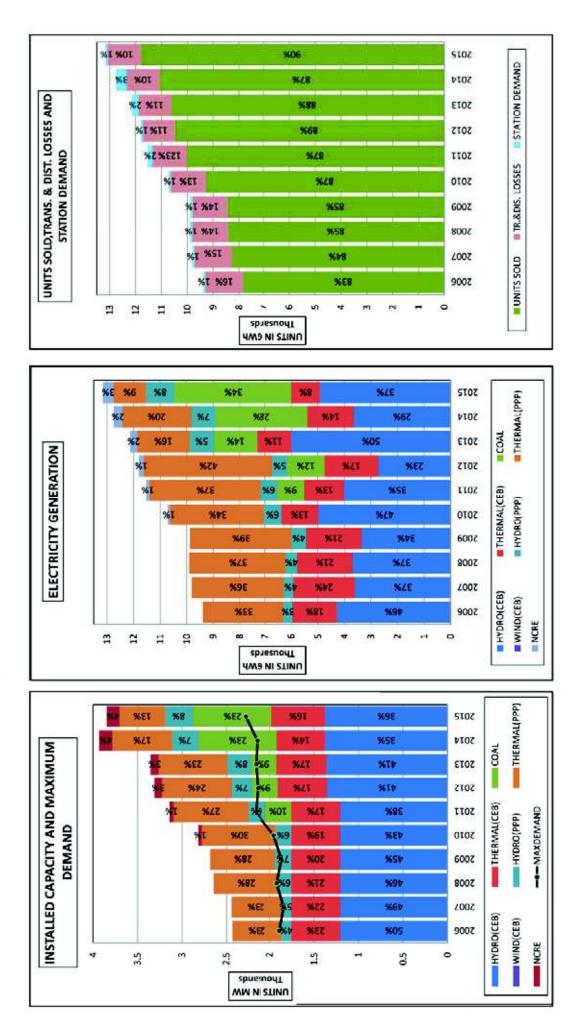

### **Installed Capacity**

The total Installed Capacity (CEB & Private Power Products) at the end of year 2015 was 3,847 MW as given below.

| Installed C | capacity (MW)     |         |                        |
|-------------|-------------------|---------|------------------------|
|             |                   | 2015    | Percentage<br>of Total |
| CEB -       | Hydro             | 1,377.0 | 35.8%                  |
|             | Thermal – Oil     | 604.0   | 15.7%                  |
|             | Thermal - Coal    | 900.0   | 23.4%                  |
|             | NCRE - Wind       | 3.0     | 0.1%                   |
| Total -     | CEB               | 2,884.0 | 75.0%                  |
| PPP -       | Thermal           | 511.0   | 13.3%                  |
|             | NCRE - Mini Hydro | 306.7   | 8.0%                   |
|             | NCRE - Wind       | 123.9   | 3.2%                   |
|             | NCRE - Other      | 21.5    | 0.6%                   |
| Total -     | PPP               | 963.1   | 25.0%                  |
|             | Total             | 3,847.1 | 100.0%                 |

The total Installed Capacity decreased by 2.17% (85 MW) when compared with 2014. The installed capacity of Major hydro power plants represented 35.8% of the total capacity. The Non Conventional Renewable Energy (NCRE) plants including Mini Hydro represent 11.9% (Mini Hydro – 8.0%, Wind, Solar, Dendro and Biomass represented 3.9%) as given above. The CEB power stations represented 75% of the installed capacity. During the year, twelve

mini hydro power plants, one wind power plants & two other NCRE power plants were added to the system by the Private Power Producers with a total capacity of 26 MW. ACE Embilipitiya Power Station (100 MW) was retired in April 2015 and Barge Mounted Power Station (60 MW) was retired in June 2015. Though Barge Mounted Power Plant retired it was added again as CEB Thermal Oil Power station in October 2015.

### Electricity Generation

The total Electricity Generation (Net) (CEB & PPP) during the year 2015 was 13,090 GWh with an increase of 5.9% over the previous year. The average daily generation has increased from 33.86 GWh/day in 2014 to 35.86 GWh/day in 2015. The details of Gross Generation, Auxiliary Consumption are given in the pages 66 – 67.

The CEB power stations (hydro, thermal, coal and wind) generated 10,399 GWh representing 79% of the total electricity generation. The share of power produced by the private sector was decreasing from 31% to 21% in the year 2015. As 2015 is a wet year compared to 2014, CEB hydro generation has increased by 35.0% from 3,632 GWh in 2014 to 4,904 GWh representing 37% of the total electricity generation in 2015 due to high water level in hydro reservoirs. The coal power generation contributed 34% of the total electricity generation in this year. The CEB thermal (oil & coal) generation has increased by 595 GWh from 4,898 GWh in 2014 to 5,493 GWh representing 42% of the total electricity generation in 2015.

The details of Gross Generation by power stations are given in pages 66 - 76, Monthly Station Consumption & Net Generation by Power Stations are given in pages 77 - 79

The Private Power Producers (Thermal & NCRE including Mini Hydro) generated 2,691 GWh representing 21% of the total electricity generation in 2015 when compared with 31% in 2014. NCRE Mini Hydro power generation has increased by 18% from 902 GWh in 2014 to 1,065 GWh in 2015 representing 8% of the total electricity generation. The Non Conventional Renewable Energy including Wind, Solar & Biomass power plants (Except Mini Hydro) were generated 3.1% in 2015 and 2.5% in 2014.

The total thermal (CEB and Private) generation was decreased by 10.5% from 7,507 GWh in 2014 to 6,719 GWh in 2015 representing 51% of the total. The total Hydro (CEB Hydro and NCRE Mini Hydro) generation was increased by 31.6% from 4,534 GWh in 2014 to 5,969 GWh in 2015 representing 46% of the total.

### **Maximum Demand**

The maximum night Peak Demand from the National Grid in 2015 was 2,283.4 MW. This was recorded on Tuesday, 22nd September 2015. The maximum night Peak Demand in 2014 was 2,151.7 MW. The system maximum day peak demand was recorded as 1,898.9 MW on Thursday, 26th March, 2015.

### System Losses

The System Losses (Excluding Auxiliary Consumption) was calculated as 9.96% in 2015 whereas System Losses in 2014 was 10.47%. This is a decrease of 0.51%. The total

Auxiliary Consumption in CEB power stations was 68.62 GWh in 2015 including 34.90 GWh of the Thermal Oil power station and 14.12 GWh of the Thermal Coal power station.