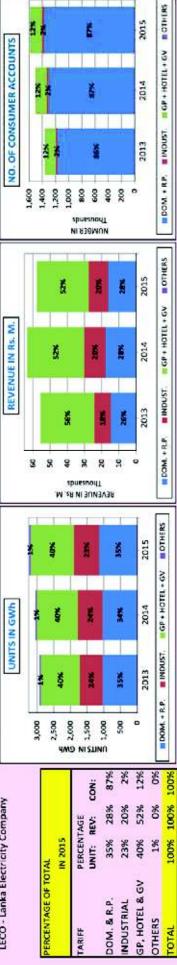

electricity sales for LECO has increased by 6.9% representing 12.3% of the total sales.

The total number of consumer accounts (billed) in the CEB in 2015 has increased by 230,600 accounts from 5,417,532 in 2014 to 5,648,132 in 2015 showing a 4.3% annual growth rate. Monthly average number of new consumer accounts added to the total consumer accounts in 2015 was 19,217 as against 17,231 in the previous year.

### **SALES BY TARIFF - 2014 & 2015**

| TARIFF                                                                                                                                                                                                                                                                                                                                                                                                                                                                                                                                                                                                                                                                                                                                                                                                                                                                                                                                                                                                                                                                                                                                                                                                                                                                                                                                                                                                                                                                                                                                                                                                                                                                                                                                                                                                                                                                                                                                                                                                                                                                                                                         | 1          | UNITS IN GWh |            | REVENUE (   | REVENUE (Excluding VAT) IN Rs. M. | N Rs. M.   | NO. OF CO         | NO. OF CONSUMER ACCOUNTS | OUNTS      |
|--------------------------------------------------------------------------------------------------------------------------------------------------------------------------------------------------------------------------------------------------------------------------------------------------------------------------------------------------------------------------------------------------------------------------------------------------------------------------------------------------------------------------------------------------------------------------------------------------------------------------------------------------------------------------------------------------------------------------------------------------------------------------------------------------------------------------------------------------------------------------------------------------------------------------------------------------------------------------------------------------------------------------------------------------------------------------------------------------------------------------------------------------------------------------------------------------------------------------------------------------------------------------------------------------------------------------------------------------------------------------------------------------------------------------------------------------------------------------------------------------------------------------------------------------------------------------------------------------------------------------------------------------------------------------------------------------------------------------------------------------------------------------------------------------------------------------------------------------------------------------------------------------------------------------------------------------------------------------------------------------------------------------------------------------------------------------------------------------------------------------------|------------|--------------|------------|-------------|-----------------------------------|------------|-------------------|--------------------------|------------|
| and production on the contract of the contract | 2014       | 2015         | % INCREASE | 2014        | 2015                              | % INCREASE | 2014              | 2015                     | % INCREASE |
| DOMESTIC                                                                                                                                                                                                                                                                                                                                                                                                                                                                                                                                                                                                                                                                                                                                                                                                                                                                                                                                                                                                                                                                                                                                                                                                                                                                                                                                                                                                                                                                                                                                                                                                                                                                                                                                                                                                                                                                                                                                                                                                                                                                                                                       | 3,521.395  | 3,876.390    | 10.08%     | 53,677.917  | 49,929.276                        | -6.98%     | 4,768,229         | 4,966,395                | 4.16%      |
| RELIGIOUS & CHARITABLE                                                                                                                                                                                                                                                                                                                                                                                                                                                                                                                                                                                                                                                                                                                                                                                                                                                                                                                                                                                                                                                                                                                                                                                                                                                                                                                                                                                                                                                                                                                                                                                                                                                                                                                                                                                                                                                                                                                                                                                                                                                                                                         | 63.108     | 66.997       | 6.16%      | 440.574     | 477.925                           | 8.48%      | 33,175            | 34,710                   | 4.63%      |
| TOTAL                                                                                                                                                                                                                                                                                                                                                                                                                                                                                                                                                                                                                                                                                                                                                                                                                                                                                                                                                                                                                                                                                                                                                                                                                                                                                                                                                                                                                                                                                                                                                                                                                                                                                                                                                                                                                                                                                                                                                                                                                                                                                                                          | 3,584.503  | 3,943.386    | 10.01%     | 54,118.491  | 50,407.201                        | -6.86%     | 4,801,404         | 5,001,105                | 4.16%      |
| INDUSTRAL - SMALL                                                                                                                                                                                                                                                                                                                                                                                                                                                                                                                                                                                                                                                                                                                                                                                                                                                                                                                                                                                                                                                                                                                                                                                                                                                                                                                                                                                                                                                                                                                                                                                                                                                                                                                                                                                                                                                                                                                                                                                                                                                                                                              | 275.376    | 290.975      | 2.66%      | 4,259.192   | 3,867.654                         | -9.19%     | 50,029            | 51908                    | 3.76%      |
| MEDIUM                                                                                                                                                                                                                                                                                                                                                                                                                                                                                                                                                                                                                                                                                                                                                                                                                                                                                                                                                                                                                                                                                                                                                                                                                                                                                                                                                                                                                                                                                                                                                                                                                                                                                                                                                                                                                                                                                                                                                                                                                                                                                                                         | 1,726.373  | 1,812.469    | 4.99%      | 30,593.859  | 28,729.799                        | -6.09%     | 4,344             | 4552                     | 4.79%      |
| LARGE                                                                                                                                                                                                                                                                                                                                                                                                                                                                                                                                                                                                                                                                                                                                                                                                                                                                                                                                                                                                                                                                                                                                                                                                                                                                                                                                                                                                                                                                                                                                                                                                                                                                                                                                                                                                                                                                                                                                                                                                                                                                                                                          | 1,496.681  | 1,504.111    | 0.50%      | 23,161.641  | 20,703.332                        | -10.61%    | 204               | 221                      | 8.33%      |
| TOTAL                                                                                                                                                                                                                                                                                                                                                                                                                                                                                                                                                                                                                                                                                                                                                                                                                                                                                                                                                                                                                                                                                                                                                                                                                                                                                                                                                                                                                                                                                                                                                                                                                                                                                                                                                                                                                                                                                                                                                                                                                                                                                                                          | 3,498.431  | 3,607.555    | 3.12%      | 58,014.691  | 53,300.784                        | -8.13%     | 54,577            | 56,681                   | 3.86%      |
| GENERAL PURPOSE - SMALL                                                                                                                                                                                                                                                                                                                                                                                                                                                                                                                                                                                                                                                                                                                                                                                                                                                                                                                                                                                                                                                                                                                                                                                                                                                                                                                                                                                                                                                                                                                                                                                                                                                                                                                                                                                                                                                                                                                                                                                                                                                                                                        | 1,199.918  | 1,309.281    | 9.11%      | 32,611.293  | 29,925.613                        | -8.24%     | 555,557           | 584086                   | 5.14%      |
| MEDIUM                                                                                                                                                                                                                                                                                                                                                                                                                                                                                                                                                                                                                                                                                                                                                                                                                                                                                                                                                                                                                                                                                                                                                                                                                                                                                                                                                                                                                                                                                                                                                                                                                                                                                                                                                                                                                                                                                                                                                                                                                                                                                                                         | 726.432    | 746.411      | 2.75%      | 21,491.119  | 19,416.617                        | -9.65%     | 3,727             | 3856                     | 3.46%      |
| LARGE                                                                                                                                                                                                                                                                                                                                                                                                                                                                                                                                                                                                                                                                                                                                                                                                                                                                                                                                                                                                                                                                                                                                                                                                                                                                                                                                                                                                                                                                                                                                                                                                                                                                                                                                                                                                                                                                                                                                                                                                                                                                                                                          | 267.755    | 268.326      | 0.21%      | 7,087.135   | 6,274.657                         | -11.46%    | 117               | 121                      | 3.42%      |
| TOTAL                                                                                                                                                                                                                                                                                                                                                                                                                                                                                                                                                                                                                                                                                                                                                                                                                                                                                                                                                                                                                                                                                                                                                                                                                                                                                                                                                                                                                                                                                                                                                                                                                                                                                                                                                                                                                                                                                                                                                                                                                                                                                                                          | 2,194.105  | 2,324.018    | 5.92%      | 61,189.547  | 55,616.887                        | -9.11%     | 559,401           | 588,063                  | 5.12%      |
| HOTEL - SMALL                                                                                                                                                                                                                                                                                                                                                                                                                                                                                                                                                                                                                                                                                                                                                                                                                                                                                                                                                                                                                                                                                                                                                                                                                                                                                                                                                                                                                                                                                                                                                                                                                                                                                                                                                                                                                                                                                                                                                                                                                                                                                                                  | 2.131      | 2.716        | 27.46%     | 54.348      | 49.150                            | -9.56%     | 216               | 201                      | -6.94%     |
| MEDIUM                                                                                                                                                                                                                                                                                                                                                                                                                                                                                                                                                                                                                                                                                                                                                                                                                                                                                                                                                                                                                                                                                                                                                                                                                                                                                                                                                                                                                                                                                                                                                                                                                                                                                                                                                                                                                                                                                                                                                                                                                                                                                                                         | 125.238    | 143.997      | 14.98%     | 2,624.642   | 2,656.303                         | 1.21%      | 237               | 777                      | 16.88%     |
| LARGE                                                                                                                                                                                                                                                                                                                                                                                                                                                                                                                                                                                                                                                                                                                                                                                                                                                                                                                                                                                                                                                                                                                                                                                                                                                                                                                                                                                                                                                                                                                                                                                                                                                                                                                                                                                                                                                                                                                                                                                                                                                                                                                          | 64.457     | 64.956       | 0.77%      | 1,183.730   | 1,049.185                         | -11.37%    | 6                 | 11                       | 22.22%     |
| TOTAL                                                                                                                                                                                                                                                                                                                                                                                                                                                                                                                                                                                                                                                                                                                                                                                                                                                                                                                                                                                                                                                                                                                                                                                                                                                                                                                                                                                                                                                                                                                                                                                                                                                                                                                                                                                                                                                                                                                                                                                                                                                                                                                          | 191.826    | 211.669      | 10.34%     | 3,862.720   | 3,754.638                         | -2.80%     | 462               | 489                      | 5.84%      |
| GOVERNMENT - SMALL                                                                                                                                                                                                                                                                                                                                                                                                                                                                                                                                                                                                                                                                                                                                                                                                                                                                                                                                                                                                                                                                                                                                                                                                                                                                                                                                                                                                                                                                                                                                                                                                                                                                                                                                                                                                                                                                                                                                                                                                                                                                                                             | 0.829      | 3.027        | 265.14%    | 15.252      | 54 456                            | 257.05%    | 1,357             | 1443                     | 6.34%      |
| MEDIUM                                                                                                                                                                                                                                                                                                                                                                                                                                                                                                                                                                                                                                                                                                                                                                                                                                                                                                                                                                                                                                                                                                                                                                                                                                                                                                                                                                                                                                                                                                                                                                                                                                                                                                                                                                                                                                                                                                                                                                                                                                                                                                                         | 130.822    | 140.103      | 7.09%      | 2,455.537   | 2,571.023                         | 4.70%      | 328               | 348                      | 6.10%      |
| LARGE                                                                                                                                                                                                                                                                                                                                                                                                                                                                                                                                                                                                                                                                                                                                                                                                                                                                                                                                                                                                                                                                                                                                                                                                                                                                                                                                                                                                                                                                                                                                                                                                                                                                                                                                                                                                                                                                                                                                                                                                                                                                                                                          | 2.077      | 2.127        | 2.39%      | 34.716      | 35.407                            | 1.99%      | -                 | 1                        | 0.00%      |
| TOTAL                                                                                                                                                                                                                                                                                                                                                                                                                                                                                                                                                                                                                                                                                                                                                                                                                                                                                                                                                                                                                                                                                                                                                                                                                                                                                                                                                                                                                                                                                                                                                                                                                                                                                                                                                                                                                                                                                                                                                                                                                                                                                                                          | 133.729    | 145.257      | 8.62%      | 2,505.505   | 2,660.887                         | 6.20%      | 1,686             | 1,792                    | 6.29%      |
| BULK SUPLY TO LECO                                                                                                                                                                                                                                                                                                                                                                                                                                                                                                                                                                                                                                                                                                                                                                                                                                                                                                                                                                                                                                                                                                                                                                                                                                                                                                                                                                                                                                                                                                                                                                                                                                                                                                                                                                                                                                                                                                                                                                                                                                                                                                             | 1,352.186  | 1,446.003    | 6.94%      | 24,980.670  | 22,884.285                        | -8.39%     | ) <del>, -1</del> | н                        | ٠          |
| STREET LIGHTNING                                                                                                                                                                                                                                                                                                                                                                                                                                                                                                                                                                                                                                                                                                                                                                                                                                                                                                                                                                                                                                                                                                                                                                                                                                                                                                                                                                                                                                                                                                                                                                                                                                                                                                                                                                                                                                                                                                                                                                                                                                                                                                               | 108.333    | 108.387      | 0.05%      | ,           | 0                                 |            |                   | 1                        |            |
| TOTAL                                                                                                                                                                                                                                                                                                                                                                                                                                                                                                                                                                                                                                                                                                                                                                                                                                                                                                                                                                                                                                                                                                                                                                                                                                                                                                                                                                                                                                                                                                                                                                                                                                                                                                                                                                                                                                                                                                                                                                                                                                                                                                                          | 11,063,111 | 11,786.275   | 6.54%      | 204,671.625 | 188,624.683                       | -7.84%     | 5,417,532         | 5,648,132                | 4.26%      |

Note - Transmission Bulk Suply to LECO accounts are accounted as 1 from 2011.

Revenue in 2015 not included FAC for all categories.

UNITS IN GWh 2014 ă Ř - INDUST. 2013 22% X 88 BOM + R.P. 77 91 3 spuesnout UNITS IN GWh 8 SON LECO - Lanka Electricity Company 27% 28% 33% 12% 100% PERCENTAGE UNIT: REV: 33% EE 31% 23% 13% IN 2015 %00I ERCENTAGE OF TOTAL GP, HOTEL & GV DOM. & R.P. INDUSTRIAL OTHERS FOTAL TARIFF