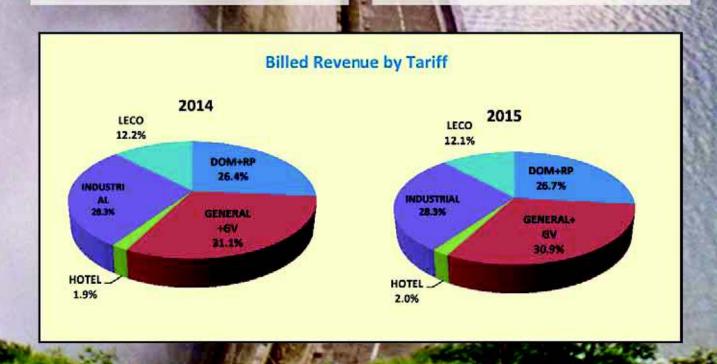

Average daily revenue (billed) from electricity sales in 2015 was Rs.517 Million/day. The average selling price per unit in the year 2015 was 16.00 Rs. /kWh.

In the year 2015 the commercial sector (General purposes & Hotels) represented the highest percentage (31.5%) of the total revenue. The percentage share of Domestic category and industrial category was 26.5% and 28.3% respectively.