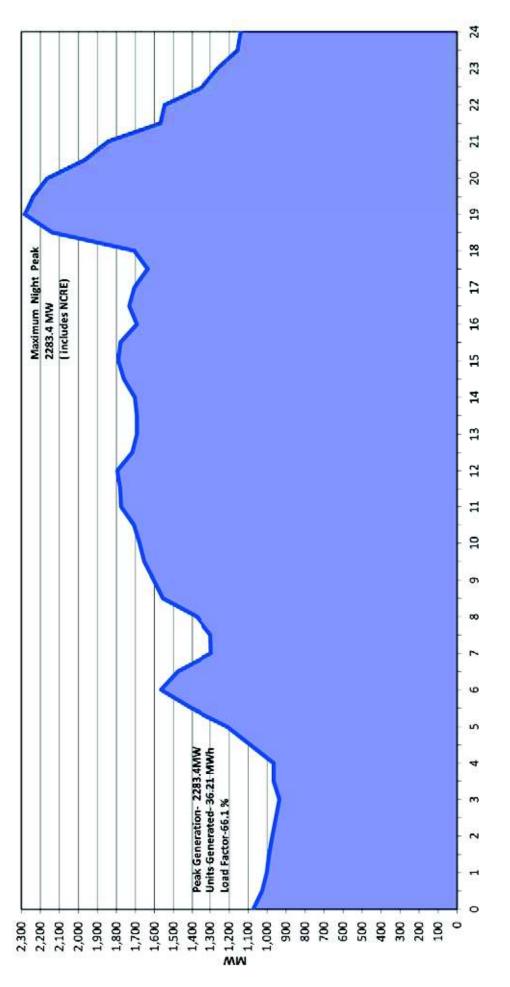

### **Maximum Demand**

The maximum night Peak Demand from the National Grid in 2015 was 2,283.4 MW. This was recorded on Tuesday, 22nd September 2015. The maximum night Peak Demand in 2014 was 2,151.7 MW. The system maximum day peak demand was recorded as 1,898.9 MW on Thursday, 26th March, 2015.

The Annual System Load Factor in 2015 was 65.44% whereas that of 2014 was 65.56%.