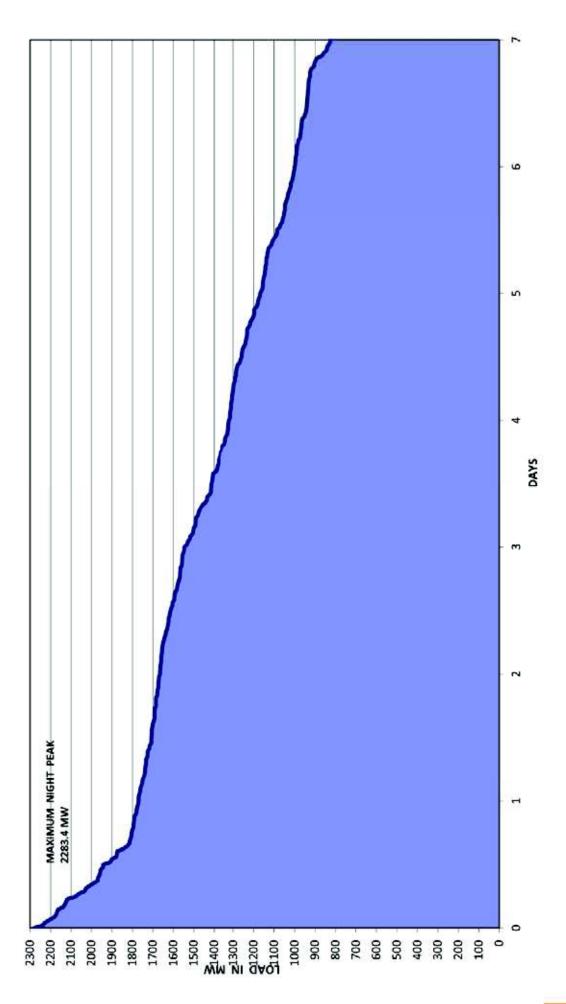

### **Maximum Demand**

The maximum night Peak Demand from the National Grid in 2015 was 2,283.4 MW. This was recorded on Tuesday, 22nd September 2015. The maximum night Peak Demand in 2014 was 2,151.7 MW. The system maximum day peak demand was recorded as 1,898.9 MW on Thursday, 26th March, 2015.