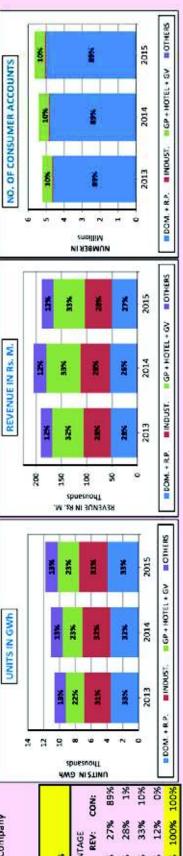

Electricity sales for the Domestic category (including Religious Purpose) has increased by 10% representing 33.5% of the total sales in 2015. When compare the electricity sales by consumer category, the domestic category has exceeded the industrial category from the year 2006 consecutively. Electricity sales for the Industrial category and General Purpose category in 2015 represented 30.6% and 19.7% of the total sales respectively. The

Average daily revenue (billed) from electricity sales in 2015 was Rs.517 Million/day. The average selling price per unit in the year 2015 was 16.00 Rs. /kWh.

In the year 2015 the commercial sector (General purposes & Hotels) represented the highest percentage (31.5%) of the total revenue. The percentage share of Domestic category and industrial category was 26.5% and 28.3% respectively.

### **SALES BY TARIFF - 2014 & 2015**

| TARIFF                                                                                                                                                                                                                                                                                                                                                                                                                                                                                                                                                                                                                                                                                                                                                                                                                                                                                                                                                                                                                                                                                                                                                                                                                                                                                                                                                                                                                                                                                                                                                                                                                                                                                                                                                                                                                                                                                                                                                                                                                                                                                                                         | 1          | UNITS IN GWh |            | REVENUE (   | REVENUE (Excluding VAT) IN Rs. M. | N Rs. M.   | NO. OF CO         | NO. OF CONSUMER ACCOUNTS | OUNTS      |
|--------------------------------------------------------------------------------------------------------------------------------------------------------------------------------------------------------------------------------------------------------------------------------------------------------------------------------------------------------------------------------------------------------------------------------------------------------------------------------------------------------------------------------------------------------------------------------------------------------------------------------------------------------------------------------------------------------------------------------------------------------------------------------------------------------------------------------------------------------------------------------------------------------------------------------------------------------------------------------------------------------------------------------------------------------------------------------------------------------------------------------------------------------------------------------------------------------------------------------------------------------------------------------------------------------------------------------------------------------------------------------------------------------------------------------------------------------------------------------------------------------------------------------------------------------------------------------------------------------------------------------------------------------------------------------------------------------------------------------------------------------------------------------------------------------------------------------------------------------------------------------------------------------------------------------------------------------------------------------------------------------------------------------------------------------------------------------------------------------------------------------|------------|--------------|------------|-------------|-----------------------------------|------------|-------------------|--------------------------|------------|
| and production on the contract of the contract | 2014       | 2015         | % INCREASE | 2014        | 2015                              | % INCREASE | 2014              | 2015                     | % INCREASE |
| DOMESTIC                                                                                                                                                                                                                                                                                                                                                                                                                                                                                                                                                                                                                                                                                                                                                                                                                                                                                                                                                                                                                                                                                                                                                                                                                                                                                                                                                                                                                                                                                                                                                                                                                                                                                                                                                                                                                                                                                                                                                                                                                                                                                                                       | 3,521.395  | 3,876.390    | 10.08%     | 53,677.917  | 49,929.276                        | -6.98%     | 4,768,229         | 4,966,395                | 4.16%      |
| RELIGIOUS & CHARITABLE                                                                                                                                                                                                                                                                                                                                                                                                                                                                                                                                                                                                                                                                                                                                                                                                                                                                                                                                                                                                                                                                                                                                                                                                                                                                                                                                                                                                                                                                                                                                                                                                                                                                                                                                                                                                                                                                                                                                                                                                                                                                                                         | 63.108     | 66.997       | 6.16%      | 440.574     | 477.925                           | 8.48%      | 33,175            | 34,710                   | 4.63%      |
| TOTAL                                                                                                                                                                                                                                                                                                                                                                                                                                                                                                                                                                                                                                                                                                                                                                                                                                                                                                                                                                                                                                                                                                                                                                                                                                                                                                                                                                                                                                                                                                                                                                                                                                                                                                                                                                                                                                                                                                                                                                                                                                                                                                                          | 3,584.503  | 3,943.386    | 10.01%     | 54,118.491  | 50,407.201                        | -6.86%     | 4,801,404         | 5,001,105                | 4.16%      |
| INDUSTRAL - SMALL                                                                                                                                                                                                                                                                                                                                                                                                                                                                                                                                                                                                                                                                                                                                                                                                                                                                                                                                                                                                                                                                                                                                                                                                                                                                                                                                                                                                                                                                                                                                                                                                                                                                                                                                                                                                                                                                                                                                                                                                                                                                                                              | 275.376    | 290.975      | 2.66%      | 4,259.192   | 3,867.654                         | -9.19%     | 50,029            | 51908                    | 3.76%      |
| MEDIUM                                                                                                                                                                                                                                                                                                                                                                                                                                                                                                                                                                                                                                                                                                                                                                                                                                                                                                                                                                                                                                                                                                                                                                                                                                                                                                                                                                                                                                                                                                                                                                                                                                                                                                                                                                                                                                                                                                                                                                                                                                                                                                                         | 1,726.373  | 1,812.469    | 4.99%      | 30,593.859  | 28,729.799                        | -6.09%     | 4,344             | 4552                     | 4.79%      |
| LARGE                                                                                                                                                                                                                                                                                                                                                                                                                                                                                                                                                                                                                                                                                                                                                                                                                                                                                                                                                                                                                                                                                                                                                                                                                                                                                                                                                                                                                                                                                                                                                                                                                                                                                                                                                                                                                                                                                                                                                                                                                                                                                                                          | 1,496.681  | 1,504.111    | 0.50%      | 23,161.641  | 20,703.332                        | -10.61%    | 204               | 221                      | 8.33%      |
| TOTAL                                                                                                                                                                                                                                                                                                                                                                                                                                                                                                                                                                                                                                                                                                                                                                                                                                                                                                                                                                                                                                                                                                                                                                                                                                                                                                                                                                                                                                                                                                                                                                                                                                                                                                                                                                                                                                                                                                                                                                                                                                                                                                                          | 3,498.431  | 3,607.555    | 3.12%      | 58,014.691  | 53,300.784                        | -8.13%     | 54,577            | 56,681                   | 3.86%      |
| GENERAL PURPOSE - SMALL                                                                                                                                                                                                                                                                                                                                                                                                                                                                                                                                                                                                                                                                                                                                                                                                                                                                                                                                                                                                                                                                                                                                                                                                                                                                                                                                                                                                                                                                                                                                                                                                                                                                                                                                                                                                                                                                                                                                                                                                                                                                                                        | 1,199.918  | 1,309.281    | 9.11%      | 32,611.293  | 29,925.613                        | -8.24%     | 555,557           | 584086                   | 5.14%      |
| MEDIUM                                                                                                                                                                                                                                                                                                                                                                                                                                                                                                                                                                                                                                                                                                                                                                                                                                                                                                                                                                                                                                                                                                                                                                                                                                                                                                                                                                                                                                                                                                                                                                                                                                                                                                                                                                                                                                                                                                                                                                                                                                                                                                                         | 726.432    | 746.411      | 2.75%      | 21,491.119  | 19,416.617                        | -9.65%     | 3,727             | 3856                     | 3.46%      |
| LARGE                                                                                                                                                                                                                                                                                                                                                                                                                                                                                                                                                                                                                                                                                                                                                                                                                                                                                                                                                                                                                                                                                                                                                                                                                                                                                                                                                                                                                                                                                                                                                                                                                                                                                                                                                                                                                                                                                                                                                                                                                                                                                                                          | 267.755    | 268.326      | 0.21%      | 7,087.135   | 6,274.657                         | -11.46%    | 117               | 121                      | 3.42%      |
| TOTAL                                                                                                                                                                                                                                                                                                                                                                                                                                                                                                                                                                                                                                                                                                                                                                                                                                                                                                                                                                                                                                                                                                                                                                                                                                                                                                                                                                                                                                                                                                                                                                                                                                                                                                                                                                                                                                                                                                                                                                                                                                                                                                                          | 2,194.105  | 2,324.018    | 5.92%      | 61,189.547  | 55,616.887                        | -9.11%     | 559,401           | 588,063                  | 5.12%      |
| HOTEL - SMALL                                                                                                                                                                                                                                                                                                                                                                                                                                                                                                                                                                                                                                                                                                                                                                                                                                                                                                                                                                                                                                                                                                                                                                                                                                                                                                                                                                                                                                                                                                                                                                                                                                                                                                                                                                                                                                                                                                                                                                                                                                                                                                                  | 2.131      | 2.716        | 27.46%     | 54.348      | 49.150                            | -9.56%     | 216               | 201                      | -6.94%     |
| MEDIUM                                                                                                                                                                                                                                                                                                                                                                                                                                                                                                                                                                                                                                                                                                                                                                                                                                                                                                                                                                                                                                                                                                                                                                                                                                                                                                                                                                                                                                                                                                                                                                                                                                                                                                                                                                                                                                                                                                                                                                                                                                                                                                                         | 125.238    | 143.997      | 14.98%     | 2,624.642   | 2,656.303                         | 1.21%      | 237               | 777                      | 16.88%     |
| LARGE                                                                                                                                                                                                                                                                                                                                                                                                                                                                                                                                                                                                                                                                                                                                                                                                                                                                                                                                                                                                                                                                                                                                                                                                                                                                                                                                                                                                                                                                                                                                                                                                                                                                                                                                                                                                                                                                                                                                                                                                                                                                                                                          | 64.457     | 64.956       | 0.77%      | 1,183.730   | 1,049.185                         | -11.37%    | 6                 | 11                       | 22.22%     |
| TOTAL                                                                                                                                                                                                                                                                                                                                                                                                                                                                                                                                                                                                                                                                                                                                                                                                                                                                                                                                                                                                                                                                                                                                                                                                                                                                                                                                                                                                                                                                                                                                                                                                                                                                                                                                                                                                                                                                                                                                                                                                                                                                                                                          | 191.826    | 211.669      | 10.34%     | 3,862.720   | 3,754.638                         | -2.80%     | 462               | 489                      | 5.84%      |
| GOVERNMENT - SMALL                                                                                                                                                                                                                                                                                                                                                                                                                                                                                                                                                                                                                                                                                                                                                                                                                                                                                                                                                                                                                                                                                                                                                                                                                                                                                                                                                                                                                                                                                                                                                                                                                                                                                                                                                                                                                                                                                                                                                                                                                                                                                                             | 0.829      | 3.027        | 265.14%    | 15.252      | 54 456                            | 257.05%    | 1,357             | 1443                     | 6.34%      |
| MEDIUM                                                                                                                                                                                                                                                                                                                                                                                                                                                                                                                                                                                                                                                                                                                                                                                                                                                                                                                                                                                                                                                                                                                                                                                                                                                                                                                                                                                                                                                                                                                                                                                                                                                                                                                                                                                                                                                                                                                                                                                                                                                                                                                         | 130.822    | 140.103      | 7.09%      | 2,455.537   | 2,571.023                         | 4.70%      | 328               | 348                      | 6.10%      |
| LARGE                                                                                                                                                                                                                                                                                                                                                                                                                                                                                                                                                                                                                                                                                                                                                                                                                                                                                                                                                                                                                                                                                                                                                                                                                                                                                                                                                                                                                                                                                                                                                                                                                                                                                                                                                                                                                                                                                                                                                                                                                                                                                                                          | 2.077      | 2.127        | 2.39%      | 34.716      | 35.407                            | 1.99%      | -                 | 1                        | 0.00%      |
| TOTAL                                                                                                                                                                                                                                                                                                                                                                                                                                                                                                                                                                                                                                                                                                                                                                                                                                                                                                                                                                                                                                                                                                                                                                                                                                                                                                                                                                                                                                                                                                                                                                                                                                                                                                                                                                                                                                                                                                                                                                                                                                                                                                                          | 133.729    | 145.257      | 8.62%      | 2,505.505   | 2,660.887                         | 6.20%      | 1,686             | 1,792                    | 6.29%      |
| BULK SUPLY TO LECO                                                                                                                                                                                                                                                                                                                                                                                                                                                                                                                                                                                                                                                                                                                                                                                                                                                                                                                                                                                                                                                                                                                                                                                                                                                                                                                                                                                                                                                                                                                                                                                                                                                                                                                                                                                                                                                                                                                                                                                                                                                                                                             | 1,352.186  | 1,446.003    | 6.94%      | 24,980.670  | 22,884.285                        | -8.39%     | ) <del>, -1</del> | н                        | ٠          |
| STREET LIGHTNING                                                                                                                                                                                                                                                                                                                                                                                                                                                                                                                                                                                                                                                                                                                                                                                                                                                                                                                                                                                                                                                                                                                                                                                                                                                                                                                                                                                                                                                                                                                                                                                                                                                                                                                                                                                                                                                                                                                                                                                                                                                                                                               | 108.333    | 108.387      | 0.05%      | ,           | 0                                 |            |                   | 1                        |            |
| TOTAL                                                                                                                                                                                                                                                                                                                                                                                                                                                                                                                                                                                                                                                                                                                                                                                                                                                                                                                                                                                                                                                                                                                                                                                                                                                                                                                                                                                                                                                                                                                                                                                                                                                                                                                                                                                                                                                                                                                                                                                                                                                                                                                          | 11,063,111 | 11,786.275   | 6.54%      | 204,671.625 | 188,624.683                       | -7.84%     | 5,417,532         | 5,648,132                | 4.26%      |

Note - Transmission Bulk Suply to LECO accounts are accounted as 1 from 2011.

Revenue in 2015 not included FAC for all categories.

UNITS IN GWh 2014 ă Ř - INDUST. 2013 22% X 88 BOM + R.P. 77 91 3 spuesnout UNITS IN GWh 8 SON LECO - Lanka Electricity Company 27% 28% 33% 12% 100% PERCENTAGE UNIT: REV: 33% EE 31% 23% 13% IN 2015 %00I ERCENTAGE OF TOTAL GP, HOTEL & GV DOM. & R.P. INDUSTRIAL OTHERS FOTAL TARIFF