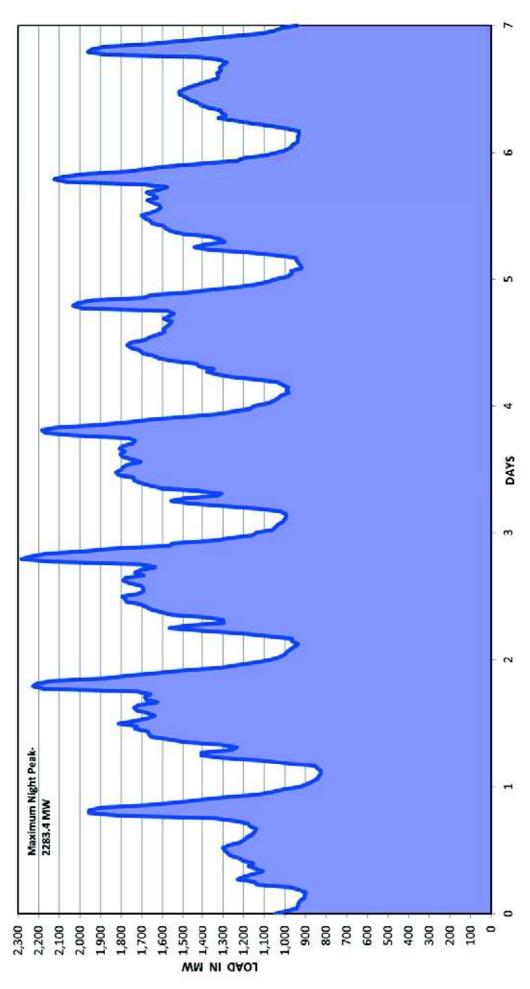

### **Maximum Demand**

The maximum night Peak Demand from the National Grid in 2015 was 2,283.4 MW. This was recorded on Tuesday, 22nd September 2015. The maximum night Peak Demand in 2014 was 2,151.7 MW. The system maximum day peak demand was recorded as 1,898.9 MW on Thursday, 26th March, 2015.