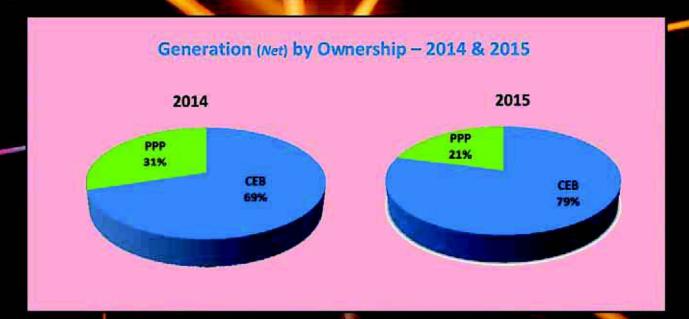

The CEB power stations (hydro, thermal, coal and wind) generated 10,399 GWh representing 79% of the total electricity generation. The share of power produced by the private sector was decreasing from 31% to 21% in the year 2015. As 2015 is a wet year compared to 2014, CEB hydro generation has increased by 35.0% from 3,632 GWh in 2014 to 4,904 GWh representing 37% of the total electricity generation in 2015 due to high water level in hydro reservoirs. The coal power generation contributed 34% of the total electricity generation in this year. The CEB thermal (oil & coal) generation has increased by 595 GWh from 4,898 GWh in 2014 to 5,493 GWh representing 42% of the total electricity generation in 2015.

The details of Gross Generation by power stations are given in pages 66 - 76, Monthly Station Consumption & Net Generation by Power Stations are given in pages 77 - 79

The Private Power Producers (Thermal & NCRE including Mini Hydro) generated 2,691 GWh representing 21% of the total electricity generation in 2015 when compared with 31% in 2014. NCRE Mini Hydro power generation has increased by 18% from 902 GWh in 2014 to 1,065 GWh in 2015 representing 8% of the total electricity generation. The Non Conventional Renewable Energy including Wind, Solar & Biomass power plants (Except Mini Hydro) were generated 3.1% in 2015 and 2.5% in 2014.