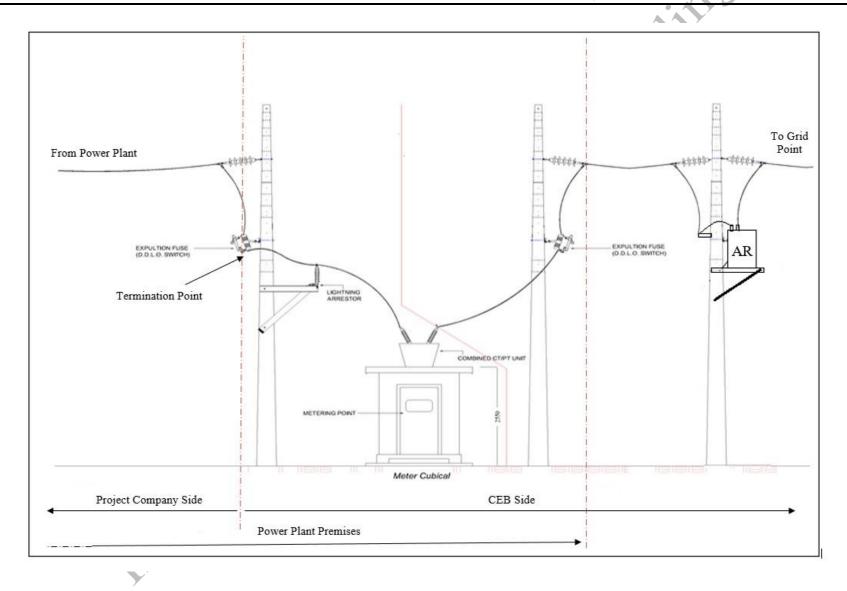

#### **CONTENTS**

| SECTION 1: PROPOSAL LETTER FOR GROUND MOUNTED/FLOATING                                    | 3           |
|-------------------------------------------------------------------------------------------|-------------|
| SOLAR PV POWER PLANT ON BUILD, OWN AND OPERATE BASIS                                      |             |
| SECTION 2 : CERTIFICATE OF PURCHASE OF RFP                                                |             |
| SECTION 3: DETAILS OF THE PROJECT PROPONENT                                               |             |
| SECTION 4: TARIFF PROPOSAL                                                                |             |
| SECTION 5: COMPLIANCE SCHEDULE                                                            |             |
| SECTION 6: TECHNICAL DETAILS FOR SOLAR PV SYSTEM                                          |             |
| SECTION 7: FORM OF PROPOSAL SECURITY                                                      |             |
| SECTION 8: FORM OF PERFORMANCE SECURITY                                                   | - '         |
| SECTION 9: LETTER OF INTENT                                                               |             |
| SECTION 10: TYPICAL FORMAT OF AGREEMENT TO SELL THE LAND                                  |             |
|                                                                                           |             |
| SECTION 12 : GRID INTERCONNECTION CONFIRMATION LETTER FROM THI                            | EPROVINCIAL |
| DEPUTY GENERAL MANAGER OF CEB SECTION 13: LOCATION OF THE LAND & PROPOSED 33KV LINE ROUTE | 25          |
| SECTION 13: LOCATION OF THE LAND & PROPOSED 33RV LINE ROUTE                               | 23          |
| TEDMINATION METERING & CRID DOINTS                                                        | 26          |
| TERMINATION, METERING & GRID POINTS                                                       | 20          |
| SECTION 13. METERING CODICLE DRAWING                                                      | 21          |
|                                                                                           |             |
|                                                                                           |             |
|                                                                                           |             |
|                                                                                           |             |
| <b>Y</b>                                                                                  |             |
|                                                                                           |             |
|                                                                                           |             |
|                                                                                           |             |
|                                                                                           |             |
|                                                                                           |             |
|                                                                                           |             |
|                                                                                           |             |
|                                                                                           |             |
|                                                                                           |             |
| • \ \ \ \ \ \ \ \ \ \ \ \ \ \ \ \ \ \ \                                                   |             |
| X X                                                                                       |             |
|                                                                                           |             |
|                                                                                           |             |
|                                                                                           |             |
|                                                                                           |             |
|                                                                                           |             |
|                                                                                           |             |
| Y Y                                                                                       |             |
|                                                                                           |             |
|                                                                                           |             |
|                                                                                           |             |
|                                                                                           |             |
|                                                                                           |             |
|                                                                                           |             |
|                                                                                           |             |
|                                                                                           |             |
|                                                                                           |             |